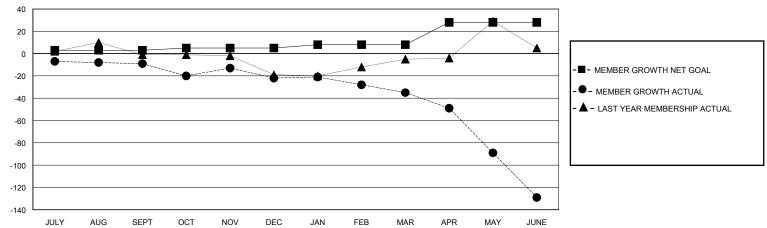

## District 12 N

Results as of: 6/30/2020

| GMT: | LOCATION TENNESSEE | GMT CA |
|------|--------------------|--------|

| Clubs                 |               |           |               | Members               |                        |                         |                                                    |  |
|-----------------------|---------------|-----------|---------------|-----------------------|------------------------|-------------------------|----------------------------------------------------|--|
| RESULTS FOR 2019-2020 |               |           |               | RESULTS FOR 2019-2020 |                        |                         |                                                    |  |
| QUARTER               | NEW CLUB GOAL | NEW CLUBS | DROPPED CLUBS | QUARTER MEMB          | SER GROWTH NET<br>GOAL | MEMBER GROWTH<br>ACTUAL | DROPPED<br>MEMBERS ACTUAL<br>(including transfers) |  |
| JULY/AUG/SEPT         | 0             | 0         | 0             | JULY/AUG/SEPT         | 3                      | 25                      | 32                                                 |  |
| OCT/NOV/DEC           | 0             | 0         | 0             | OCT/NOV/DEC           | 2                      | 17                      | 30                                                 |  |
| JAN/FEB/MAR           | 0             | 0         | 1             | JAN/FEB/MAR           | 3                      | 27                      | 31                                                 |  |
| APR/MAY/JUNE          | 1             | 0         | 1             | APR/MAY/JUNE          | 20                     | 11                      | 100                                                |  |

## GOALS AND ACTUAL MEMBERS CUMULATIVE

| DROPPED CLUBS: 2 |     | 24 CLUBS OF 43 ADDED 1 OR MORE<br>NEW MEMBERS | GENDER DISTRIBUTION       |               |     |
|------------------|-----|-----------------------------------------------|---------------------------|---------------|-----|
|                  |     |                                               | MALE                      | 567 (63.92%)  |     |
|                  |     |                                               | FEMALE                    | 320 (36.08%)  |     |
| DROPPED MEMBERS  |     |                                               |                           | ,             |     |
| DECEASED         | 19  | CLICK HERE FOR CUMULATIVE                     | TOTAL FAMILY UNIT MEMBERS |               | 215 |
| CLUB CANCELLED   | 0   | MEMBERSHIP DATA                               |                           | 2 20/10/2     | 100 |
| OTHER            | 174 | FAMILY MEMBERS PAY                            |                           | S PAYING HALF | 109 |
| TOTAL            | 193 |                                               |                           |               |     |